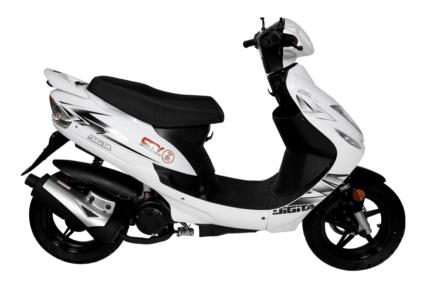

Zoot City 50

| Engine Displacement         | 49.9cc                  |
|-----------------------------|-------------------------|
| Engine                      | 2 Stroke                |
| Fuel Tank Capacity          | 5.5 Litres              |
| Maximum Power               | 3.2 KW                  |
|                             |                         |
| Clutch / Gear Box           | Automatic               |
| Cooling System              | Air cooled              |
| Ignition                    | CDI                     |
| Economy                     | >30 KM per Litre        |
| Final Drive                 | Belt                    |
| Brakes Front, Rear          | Disc / Drum             |
| Starting System             | Electric and Kick       |
| Headlight                   | Halogen                 |
| Tail Light                  | LED                     |
| Wheels Front / Rear         | 12" Alloy               |
| Front Suspension            | Telescopic Fork         |
| Rear Suspension             | Hydraulic Mono-Shock    |
| Tyres Front / Rear          | 120/70-12, 120/70-12    |
| Dimensions (L/W/H)          | 1690mm / 645mm / 1135mm |
| Wheelbase                   | 1220mm                  |
| Seat Height                 | 760mm                   |
| Weight Wet                  | 83kg                    |
| Passenger Carrying Capacity | 150kg                   |
| Battery Size                | 12V / 6AH               |
| Large Under Seat Storage    | Yes                     |
| 2 People Capacity           | Yes                     |
| 2 Year/10,000km Warranty    | Yes                     |
|                             |                         |